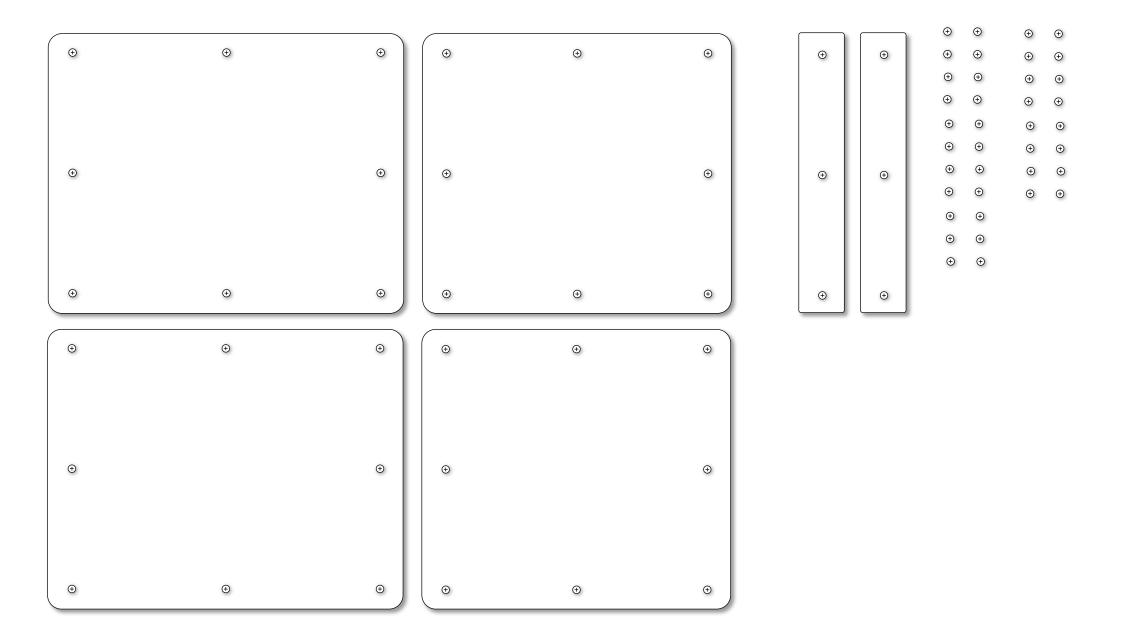

ivider - Window**

Designed and created by Claude Hanssens – <u>Claude@Hanssensandco.be</u>

Instructions and others modules available et www.Hanssensandco.be/MMM

© Claude Hanssens - 1/1/2022 - All Rights Reserved

- CH Lab is freeware and, as such, you should not have been charged to obtain this software.
- You may redistribute CH Lab as long as it is not modified in any way.
- The author of *CH Lab* accepts no responsibility for damages or injuries resulting from the use of this product and makes no warranty or representation, either express or implied, including but not limited to, any implied warranty of merchantability or fitness for a particular purpose.
- CH Lab is provided "AS IS", and you, its user, assume all risks when using it.



Divider – Window - 1



Divider – Window - 2