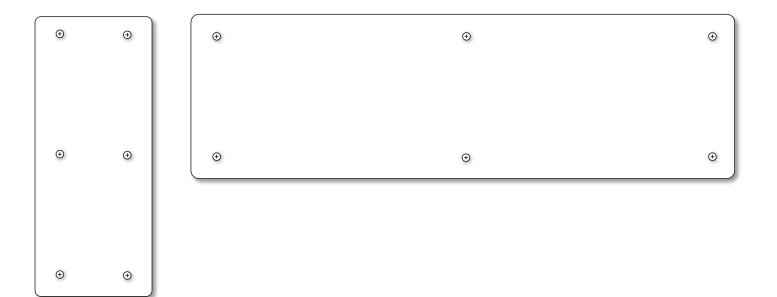

## Wall - Window - Column - Panel Left

Designed and created by Claude Hanssens – <u>Claude@Hanssensandco.be</u>

Instructions and others modules available et www.Hanssensandco.be/MMM

© Claude Hanssens - 1/1/2022 - All Rights Reserved

Wall - Window - Column - Panel Left Inner

⊕
⊕
⊕
⊕
⊕
⊕
⊕
⊕
⊕
⊕
⊕
⊕
⊕
⊕
⊕
⊕
⊕
⊕
⊕
⊕
⊕
⊕
⊕
⊕
⊕
⊕
⊕
⊕
⊕
⊕
⊕
⊕
⊕
⊕
⊕
⊕
⊕
⊕
⊕
⊕
⊕
⊕
⊕
⊕
⊕
⊕
⊕
⊕
⊕
⊕
⊕
⊕
⊕
⊕
⊕
⊕
⊕
⊕
⊕
⊕
⊕
⊕
⊕
⊕
⊕
⊕
⊕
⊕
⊕
⊕
⊕
⊕
⊕
⊕
⊕
⊕
⊕
⊕
⊕
⊕
⊕
⊕
⊕
⊕
⊕
⊕
⊕
⊕
⊕
⊕
⊕
⊕
⊕
⊕
⊕
⊕
⊕
⊕
⊕
⊕
⊕
⊕
⊕
⊕
⊕
⊕
⊕
⊕
⊕
⊕
⊕
⊕
⊕
⊕
⊕
⊕
⊕
⊕
⊕
⊕
⊕
⊕
⊕
⊕
⊕
⊕
⊕
⊕
⊕
⊕
⊕
⊕
⊕
⊕
⊕
⊕
⊕
⊕
⊕
⊕
⊕
⊕
⊕
⊕
⊕
⊕
⊕
⊕
⊕
⊕
⊕
⊕
⊕
⊕
⊕
⊕
⊕
⊕
⊕
⊕
⊕
⊕
⊕
⊕
⊕
⊕
⊕
⊕
⊕
⊕
⊕
⊕
⊕
⊕
⊕
⊕
⊕
⊕
⊕
⊕
⊕
⊕
⊕
⊕
⊕
⊕