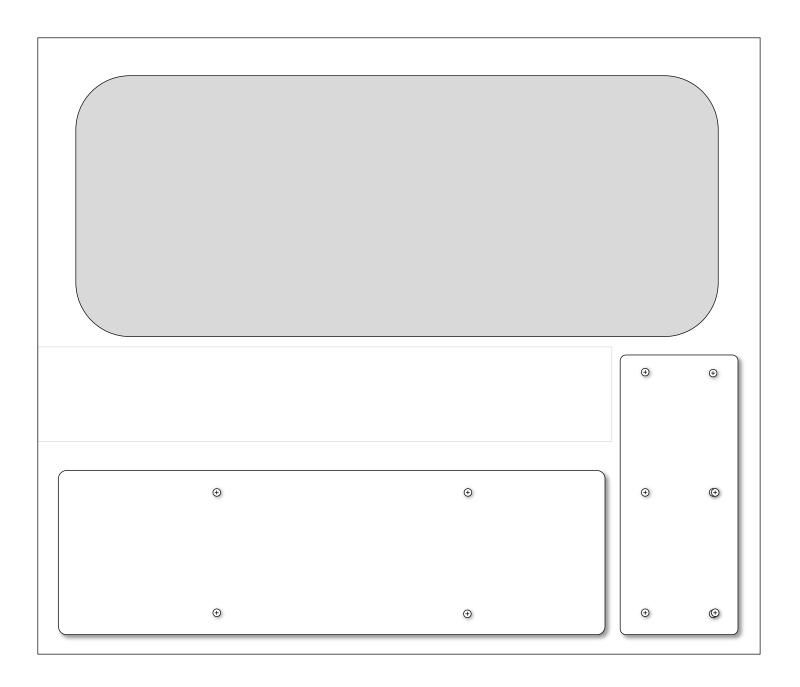

## Wall - Window - Column - Panel Left

Designed and created by Claude Hanssens – <u>Claude@Hanssensandco.be</u>

Instructions and others modules available et www.Hanssensandco.be/MMM

© Claude Hanssens - 1/1/2022 - All Rights Reserved

Wall - Window - Column - Panel Left Inner

⊕
⊕
⊕
⊕
⊕
⊕
⊕
⊕
⊕
⊕
⊕
⊕
⊕
⊕
⊕
⊕
⊕
⊕
⊕
⊕
⊕
⊕
⊕
⊕
⊕
⊕
⊕
⊕
⊕
⊕
⊕
⊕
⊕
⊕
⊕
⊕
⊕
⊕
⊕
⊕
⊕
⊕
⊕
⊕
⊕
⊕
⊕
⊕
⊕
⊕
⊕
⊕
⊕
⊕
⊕
⊕
⊕
⊕
⊕
⊕
⊕
⊕
⊕
⊕
⊕
⊕
⊕
⊕
⊕
⊕
⊕
⊕
⊕
⊕
⊕
⊕
⊕
⊕
⊕
⊕
⊕
⊕
⊕
⊕
⊕
⊕
⊕
⊕
⊕
⊕
⊕
⊕
⊕
⊕
⊕
⊕
⊕
⊕
⊕
⊕
⊕
⊕
⊕
⊕
⊕
⊕
⊕
⊕
⊕
⊕
⊕
⊕
⊕
⊕
⊕
⊕
⊕
⊕
⊕
⊕
⊕
⊕
⊕
⊕
⊕
⊕
⊕
⊕
⊕
⊕
⊕
⊕
⊕
⊕
⊕
⊕
⊕
⊕
⊕
⊕
⊕
⊕
⊕
⊕
⊕
⊕
⊕
⊕
⊕
⊕
⊕
⊕
⊕
⊕
⊕
⊕
⊕
⊕
⊕
⊕
⊕
⊕
⊕
⊕
⊕
⊕
⊕
⊕
⊕
⊕
⊕
⊕
⊕
⊕
⊕
⊕
⊕
⊕
⊕
⊕
⊕
⊕
⊕
⊕
⊕
⊕