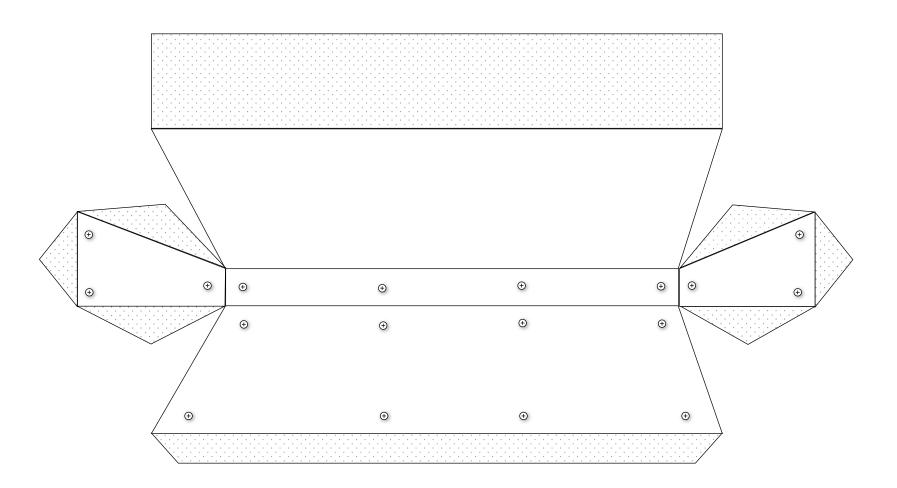

## Wall - Window - Column - Panel Left

Designed and created by Claude Hanssens – <u>Claude@Hanssensandco.be</u>

Instructions and others modules available et www.Hanssensandco.be/MMM

© Claude Hanssens - 1/1/2022 - All Rights Reserved

Wall - Window - Column - Panel Left Inner

⊕
⊕
⊕
⊕
⊕
⊕
⊕
⊕
⊕
⊕
⊕
⊕
⊕
⊕
⊕
⊕
⊕
⊕
⊕
⊕
⊕
⊕
⊕
⊕
⊕
⊕
⊕
⊕
⊕
⊕
⊕
⊕
⊕
⊕
⊕
⊕
⊕
⊕
⊕
⊕
⊕
⊕
⊕
⊕
⊕
⊕
⊕
⊕
⊕
⊕
⊕
⊕
⊕
⊕
⊕
⊕
⊕
⊕
⊕
⊕
⊕
⊕
⊕
⊕
⊕
⊕
⊕
⊕
⊕
⊕
⊕
⊕
⊕
⊕
⊕
⊕
⊕
⊕
⊕
⊕
⊕
⊕
⊕
⊕
⊕
⊕
⊕
⊕
⊕
⊕
⊕
⊕
⊕
⊕
⊕
⊕
⊕
⊕
⊕
⊕
⊕
⊕
⊕
⊕
⊕
⊕
⊕
⊕
⊕
⊕
⊕
⊕
⊕
⊕
⊕
⊕
⊕
⊕
⊕
⊕
⊕
⊕
⊕
⊕
⊕
⊕
⊕
⊕
⊕
⊕
⊕
⊕
⊕
⊕
⊕
⊕
⊕
⊕
⊕
⊕
⊕
⊕
⊕
⊕
⊕
⊕
⊕
⊕
⊕
⊕
⊕
⊕
⊕
⊕
⊕
⊕
⊕
⊕
⊕
⊕
⊕
⊕
⊕
⊕
⊕
⊕
⊕
⊕
⊕
⊕
⊕
⊕
⊕
⊕
⊕
⊕
⊕
⊕
⊕
⊕
⊕
⊕
⊕
⊕
⊕
⊕