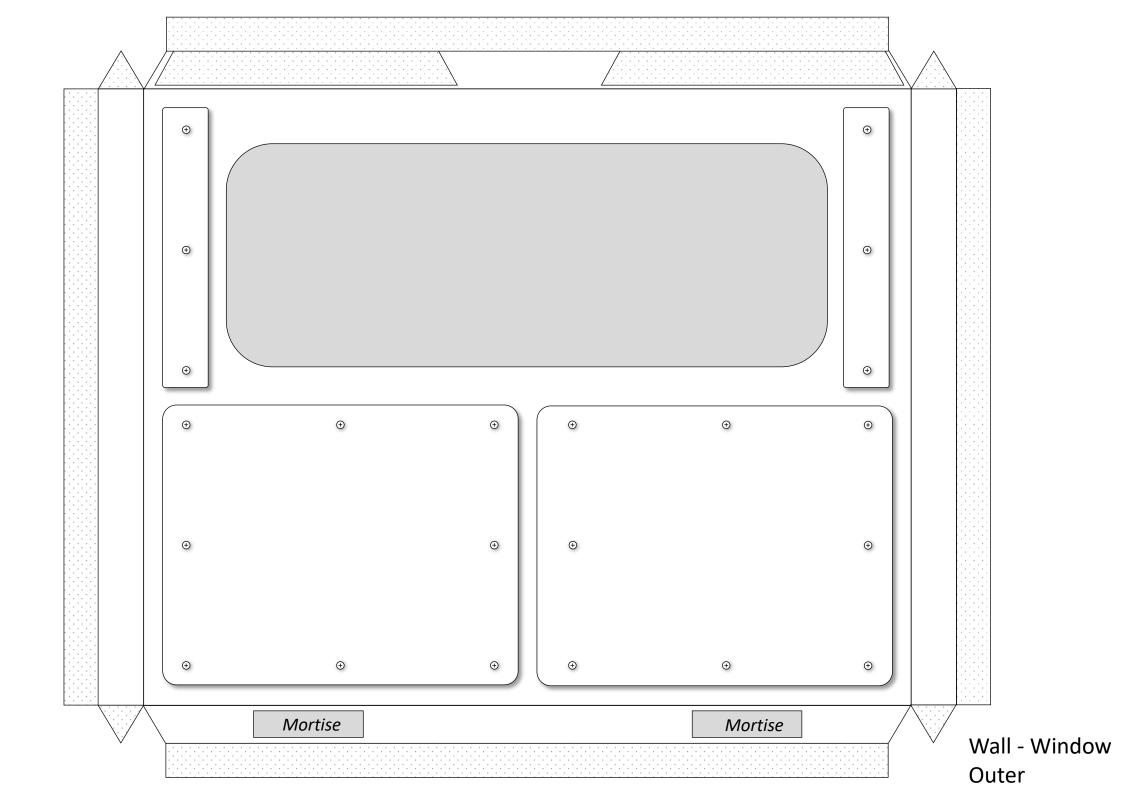

## CH LAB Wall - Window

Designed and created by Claude Hanssens – <u>Claude@Hanssensandco.be</u>

Instructions and others modules available et www.Hanssensandco.be/MMM

© Claude Hanssens - 1/1/2022 - All Rights Reserved

- **CH Lab** is freeware and, as such, you should not have been charged to obtain this software.
- You may redistribute *CH Lab* as long as it is not modified in any way.
- The author of *CH Lab* accepts no responsibility for damages or injuries resulting from the use of this product and makes no warranty or representation, either express or implied, including but not limited to, any implied warranty of merchantability or fitness for a particular purpose.
- **CH Lab** is provided "AS IS", and you, its user, assume all risks when using it.





Wall - Window Beam



Wall - Window Window Border



Wall - Window Relief