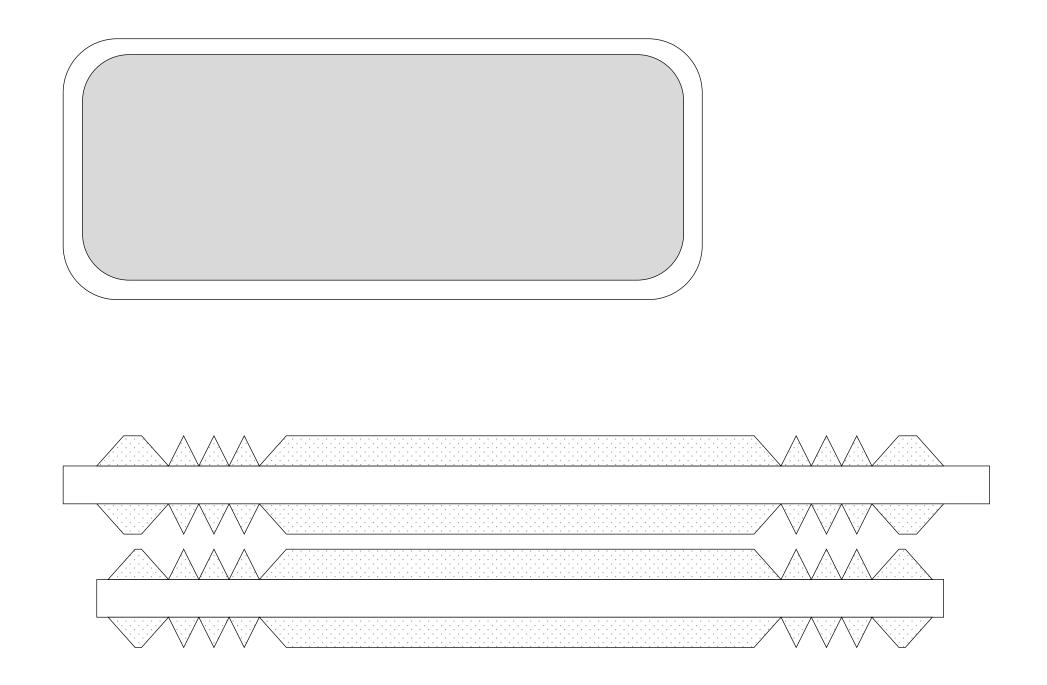

## CH LAB Wall - Window

Designed and created by Claude Hanssens – <u>Claude@Hanssensandco.be</u>

Instructions and others modules available et www.Hanssensandco.be/MMM

© Claude Hanssens - 1/1/2022 - All Rights Reserved

- **CH Lab** is freeware and, as such, you should not have been charged to obtain this software.
- You may redistribute *CH Lab* as long as it is not modified in any way.
- The author of *CH Lab* accepts no responsibility for damages or injuries resulting from the use of this product and makes no warranty or representation, either express or implied, including but not limited to, any implied warranty of merchantability or fitness for a particular purpose.
- **CH Lab** is provided "AS IS", and you, its user, assume all risks when using it.





Wall - Window Beam



Wall - Window Window Border



Wall - Window Relief