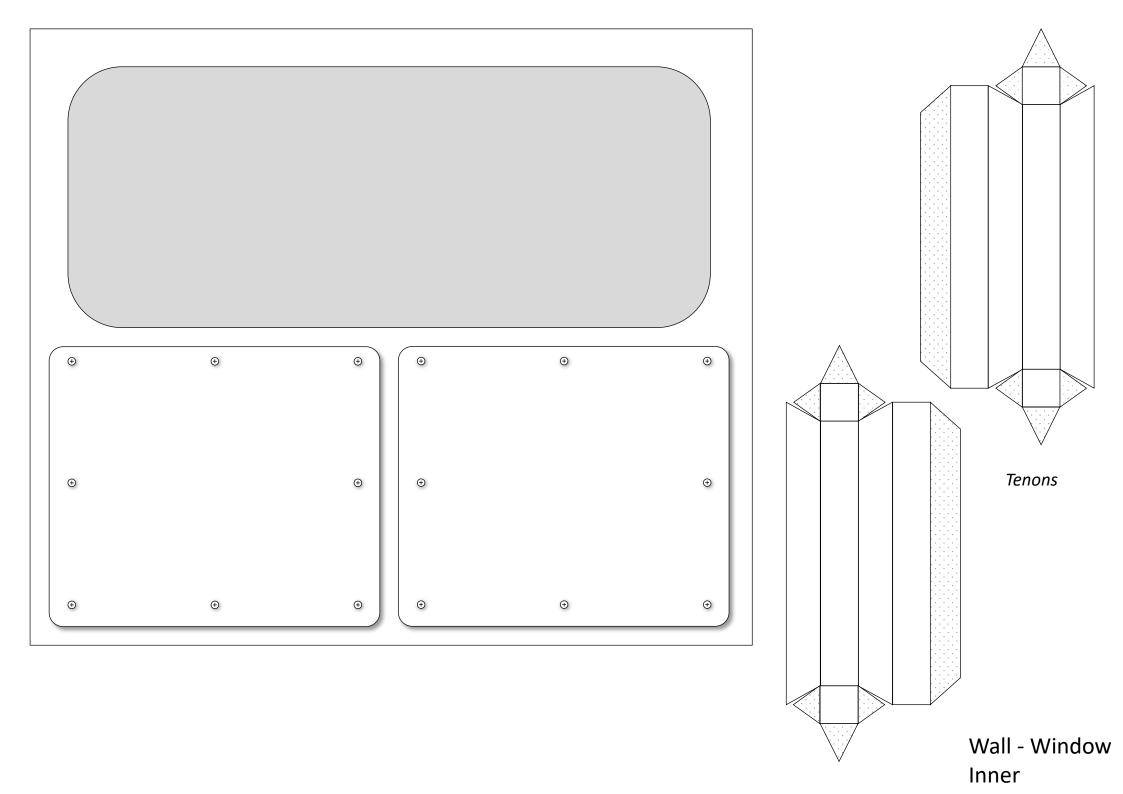

## CH LAB Wall - Window

Designed and created by Claude Hanssens – <u>Claude@Hanssensandco.be</u>

Instructions and others modules available et www.Hanssensandco.be/MMM

© Claude Hanssens - 1/1/2022 - All Rights Reserved

- **CH Lab** is freeware and, as such, you should not have been charged to obtain this software.
- You may redistribute *CH Lab* as long as it is not modified in any way.
- The author of *CH Lab* accepts no responsibility for damages or injuries resulting from the use of this product and makes no warranty or representation, either express or implied, including but not limited to, any implied warranty of merchantability or fitness for a particular purpose.
- **CH Lab** is provided "AS IS", and you, its user, assume all risks when using it.





Wall - Window Beam



Wall - Window Window Border



Wall - Window Relief